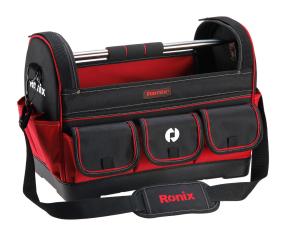

## TOOL BAG WITH COMPATMENTS

17"

RH-9145

- 17" tool bag with 15 compartments: 4 interior and 11 exterior compartments, ideal for home, workshop or job location
- Sturdy silver metal D-rings and sturdy carry handles, adjustable shoulder strap for comfortable carrying
- Robust tool carrier with sturdy handle and padded shoulder strap for long life and maximum comfort. Quick access and individual tool organisation thanks to additional integrated attachment loops
- Impact resistant plastic base for added stability
- Reinforced shoulder strap for added support as well as extra strong carry handles
- Heavy duty toolbag to hold multiple tools and accessories, keep them safe and prevent from damage

| Model         | RH-9145         |
|---------------|-----------------|
| Body Material | 1680D oxford    |
| size          | 50×23×33cm      |
| Style         | Tool handle bag |
| Weight        | 2Kg             |