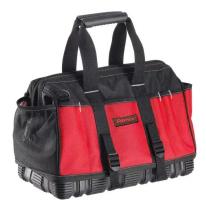

## Tool Bag 16 Inch

## RH-9141

- 16" tool bag with 14 compartments: 6 interior and 8 exterior compartments, ideal for home, workshop or job location
- Provides storage space for hand tools and small to medium items; 1 smooth zips ensure easy opening and closing
- Sturdy silver metal D-rings and sturdy carry handles, adjustable shoulder strap for comfortable carrying
- Robust tool carrier with sturdy handle and padded shoulder strap for long life and maximum comfort. Quick access and individual tool organisation thanks to additional integrated attachment loops
- Impact resistant plastic base for added stability
- Reinforced shoulder strap for added support as well as extra strong carry handles
- Heavy duty toolbag to hold multiple tools and accessories, keep them safe and prevent from damage