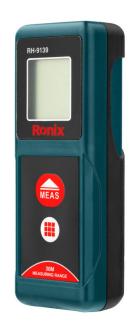

## LASER DISTANCE METER

30 m

RH-9139

- Fully featured and powerful laser measurer features long range measuring with extreme accuracy up to ±3mm and measures distances up to 30 meters (98 feet) for professional confidence
- Easy-to-read backlight color display illuminates the numbers in dark areas with distinct resolution, allowing work in low-light or no-light conditions
- 300s of automatic shutdown for protecting the power
- IP54 waterproof level and dust-proof function protect the laser distance measure to the maximum extent and enables working at tough jobsite conditions such as rain or dust
- Excellent collection of features including distance, volume, area measurement, Min & Max reading, continuous measurement and measurement by Pythagoras make this laser meter ideal for home, construction and different industries usage
- Handy and compact mode provide good operating feeling and hard rubber body enables a good grip
- Able to function both with metric and imperial system and also convert them
- Multi-line display function

| Model                 | RH-9139                 |
|-----------------------|-------------------------|
| Laser Measure Range   | 0.2 to 30M              |
| Accuracy              | ±3mm (±0.12 inch)       |
| Laser Class           | 2                       |
| Protection Class      | IP54 (Dust/Water Proof) |
| Auto Laser Switch Off | 20s                     |
| Auto Unit Switch Off  | 300s                    |
| Unit Dimensions (mm)  | 105×41×24 mm            |
| Power Source          | 2 x AAA Batteries       |
|                       |                         |