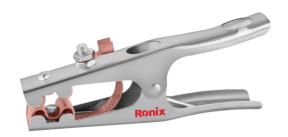

## **Earth Clamp** 500A

RH-9081

- Good wear resistance this welding ground clamp is processed by electroplating
- Good conductivity adopting high quality copper,
- Perfect replacment this welding ground clamp is perfect replacement part for manual welder, with stable performance, high reliability
- Heavy duty work clamp with squeeze spring adjustments
- Rated 500 amps
- Having good wear resistance, could be used for a long
- The welding ground clamp has good conductivity, easy to assemble and use