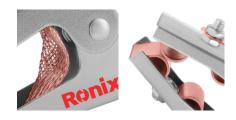

## **Earth Clamp** 300A

RH-9080

- Good wear resistance this welding ground clamp is processed by electroplating
- Good conductivity adopting high quality copper
- Perfect replacment this welding ground clamp is perfect replacement part for manual welder, with stable performance, high reliability
- Heavy duty work clamp with squeeze spring adjustments
- Rated 300 amps
- Having good wear resistance, could be used for a long
- The welding ground clamp has good conductivity, easy to assemble and use