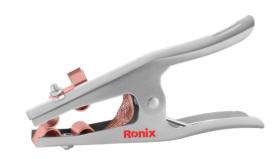

## **Earth Clamp** 300A

RH-9080

- Good wear resistance this welding ground clamp is processed by electroplating
- Good conductivity adopting high quality copper
- Perfect replacment this welding ground clamp is perfect replacement part for manual welder, with stable performance, high reliability
- Heavy duty work clamp with squeeze spring adjustments
- Rated 300 amps
- Having good wear resistance, could be used for a long
- The welding ground clamp has good conductivity, easy to assemble and use