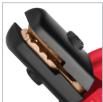

## **Welding Clamp** 300A

RH-9070

- Usability and Comfort-Lightweight, ergonomic design to fit properly in a welders hand even in the most confined spaces.
- Maximum Conductivity Copper alloy jaw to optimize conductivity and strength to improve overall welding
- Usability and Comfort Lightweight, ergonomic design to fit properly in a welders hand even in the most confined spaces. Insulated handle that is easy and effective to operate in a variety of environments.
- Fully insulated and protected springs, Easy installation with simple tools

| Model                | RH-9070                 |
|----------------------|-------------------------|
| Factory Product Name | Electrode Holder        |
| Body material        | DMC fiber glass         |
| Jaw material         | Iron with copper plated |
| Dimention            | 223mm length            |
| Max electrode size   | 4mm                     |
| Max cable size       | 35mm                    |
| Amps/Load capacity   | 300A                    |
| Include              | One pressing plate      |
| Supplide in          | Color box               |