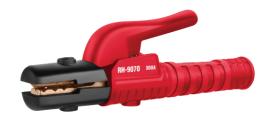

## **Welding Clamp** 300A

RH-9070

- Usability and Comfort-Lightweight, ergonomic design to fit properly in a welders hand even in the most confined spaces.
- Maximum Conductivity Copper alloy jaw to optimize conductivity and strength to improve overall welding
- Usability and Comfort Lightweight, ergonomic design to fit properly in a welders hand even in the most confined spaces. Insulated handle that is easy and effective to operate in a variety of environments.
- Fully insulated and protected springs, Easy installation with simple tools

| Model                | RH-9070                 |
|----------------------|-------------------------|
| Factory Product Name | Electrode Holder        |
| Body material        | DMC fiber glass         |
| Jaw material         | Iron with copper plated |
| Dimention            | 223mm length            |
| Max electrode size   | 4mm                     |
| Max cable size       | 35mm                    |
| Amps/Load capacity   | 300A                    |
| Include              | One pressing plate      |
| Supplide in          | Color box               |