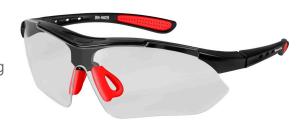

## **SAFETY EQUIPMENT**

RH-9029

## **Safety Glasses**

- Flexible PVC body for more user comfort in long time work
- Equipped with four Indirect ventilation around it
- Flip design with open-close locking positioning
- Elastic headband helps the goggles stay in place for lasting protection
- Ideal for 200 applications in hot environments
- Number 12 shade shields against brightness
- Light Weight and ergonomic desighn due to easy carrying and more fit comfort.
- Use for welding, soldering, torching, brazing & metal cutting

| Model                    | RH-9029       |
|--------------------------|---------------|
| Inner Glass Material     | PVC           |
| Outer Glass Material     | PVC           |
| Dimension                | 5CM           |
| Weight                   | 98G           |
| Thickness of outer Glass | 1.5MM         |
| Thickness inner galss    | 1.2MM         |
| Dark shade               | 12            |
| Body Material            | PVC/PP        |
| Finish Type              | Flip design   |
| Lens Color               | CLEARY /BLACK |
|                          |               |