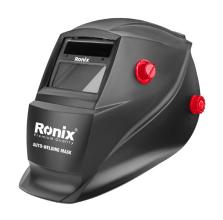

## Auto Welding Mask 420g

RH-9015

- There is sensitivity adjustment, recovery time adjustment, grinding, test button, low voltage display, lithium battery replacement
- Suitable for ARC, TIG, MIG, Spot, Micro, Wire, AC, DC, and Plasma Welders and Plasma Cutters

| Model        | RH-9015                                                                |
|--------------|------------------------------------------------------------------------|
| Filter Size  | 110×90×9mm                                                             |
| Viewing Area | 942×92mm                                                               |
| Light State  | DIN.4                                                                  |
| Dark State   | DIN.9-13                                                               |
| Switch Time  | 1/25000s                                                               |
| Delay Time   | 0.2-0.8s Adjustable                                                    |
| Power Supply | Solar Cells,Batteries Change<br>Required 2×CR2032<br>Lithium Batteries |
| Power on/off | Fully Automatic                                                        |
| Shade Knob   | Out                                                                    |
| Arc Sensor   | 2 Pieces                                                               |
| Sensitivity  | Adjustment, Grinding,<br>Test,Low Bat                                  |
| Weight       | 420g                                                                   |
|              |                                                                        |