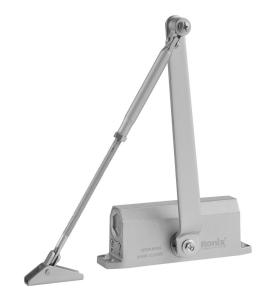

## **Door Closer** 85KG

RH-8586

- Ronix Door Closer Designed For High Traffic Doors Such As Restaurants, Offices And Other Public Places
- Provided with two-speed hydraulic circuit with brass setting screws
- Adjustable arm length for easy installation
- Equipped with Two valves for optimum adjusting closing speed and latching action
- Convenient installing and easy to adapt for both left and right handed doors
- Ideal for various doors such as, wooden, metal, glass, aluminum doors up to 85 kilogram

| Model                   | RH-8586                         |
|-------------------------|---------------------------------|
| Body Material           | Aluminium alloy                 |
| Door width              | 700mm-1100 mm                   |
| Speed Adjustments       | Closing speed / Latching speed  |
| Angle of Closing speed  | 15°-180°                        |
| Max.Door weight         | 85Kg                            |
| Arm length              | 442mm-510mm                     |
| closing time(From 90°)  | min: 3 secends, max: 60 secends |
| Angle of Latching Speed | 0°-15°                          |
| Door Type               | Left- open/Right-open           |
| Body Size               | 175×40×62mm                     |
| Weight                  | 2Kg                             |
| Supplied in             | Color Box                       |
| Includes                | 13pcs M6 screw; 1pc plastic cap |