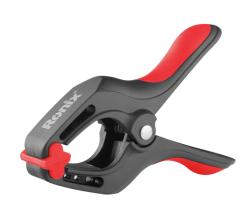

## **Spring Clamp**

RH-7609

- Made of high-quality materials to bring strength and durability
- Super strong clamping force which can fix the workpiece tightly and brings much convenience to your work
- A flexible soft tip that provides additional grip in the jaws of the clamps
- Powerful heavy duty springs provide powerful grip
- Anti-slip design of handle for more comfortable using
- Smooth edges and corners to prevent scratching
- Reinforced fiberglass construction for tight and long-lasting hold
- 17 kg sustained clamping pressure
- Enlarged size to meet all kinds of usages in daily life, wood working projects, photo studios, backdrops, backgrounds and warehouse, etc.

| Model        | RH-7609    |
|--------------|------------|
| Sizes        | 22cm       |
| Bar Material | Fiberglass |