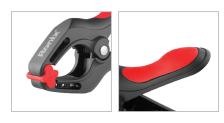

## **Spring Clamp**

RH-7606

- Made of high-quality materials to bring strength and durability
- Super strong clamping force which can fix the workpiece tightly and brings much convenience to your work
- A flexible soft tip that provides additional grip in the jaws of the clamps
- Powerful heavy duty springs provide powerful grip
- Anti-slip design of handle for more comfortable using
- Smooth edges and corners to prevent scratching
- Reinforced fiberglass construction for tight and long-lasting hold
- 17 kg sustained clamping pressure
- Enlarged size to meet all kinds of usages in daily life, wood working projects, photo studios, backdrops, backgrounds and warehouse, etc.