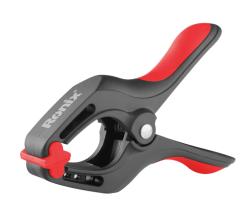

## **Spring Clamp**

RH-7606

- Made of high-quality materials to bring strength and durability
- Super strong clamping force which can fix the workpiece tightly and brings much convenience to your work
- A flexible soft tip that provides additional grip in the jaws of the clamps
- Powerful heavy duty springs provide powerful grip
- Anti-slip design of handle for more comfortable using
- Smooth edges and corners to prevent scratching
- Reinforced fiberglass construction for tight and long-lasting hold
- 17 kg sustained clamping pressure
- Enlarged size to meet all kinds of usages in daily life, wood working projects, photo studios, backdrops, backgrounds and warehouse, etc.