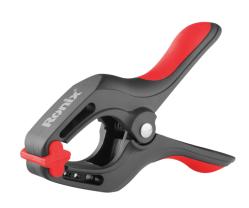

## **Spring Clamp**

RH-7604

- Made of high-quality materials to bring strength and durability
- Super strong clamping force which can fix the workpiece tightly and brings much convenience to your work
- Flexible soft tip provides additional grip in the Jaws of the clamps
- Powerful heavy duty springs provide powerful grip
- Anti-slip design of handle for more comfortable using
- Smooth edges and corners to prevent scratching
- Reinforced fiberglass construction for tight and long-lasting hold
- 17 kg sustained clamping pressure
- Enlarged size to meet all kinds of usages in daily life, wood working projects, photo studios, backdrops, backgrounds and warehouse, etc.

| Model        | RH-7604    |
|--------------|------------|
| Size         | 10cm       |
| Bar Material | Fiberglass |