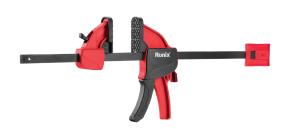

## **Quick Clamp**

RH-7550

- Special steel alloy bar design ensures maximum strength and reduces bending and flexing even under extreme pressure
- Press quick release button to freely slide jaw to any position
- Soft TPR jaw pads grip workpiece to protect surfaces from damage
- Ergonomic anti-slide handle for efficient gripping
- Convert from clamp to spreader by placing fixed jaw on oppo site end of bar
- New removable jaws for better gripping of workpieces
- Adjustable foot enables clamp to sit upright on the work surface
- Suitable for a wide range of woodworking & DIY projects
- 135 kg of clamping pressure

| Model             | RH-7550     |
|-------------------|-------------|
| Clamping Capacity | 50cm        |
| Bar Material      | Alloy steel |