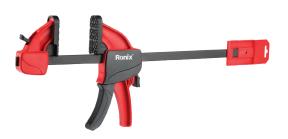

## **Quick Clamp**

RH-7540

- Special steel alloy bar design ensures maximum strength and reduces bending and flexing even under extreme pressure
- Press quick release button to freely slide jaw to any position
- Soft TPR jaw pads grip workpiece to protect surfaces from damage
- Ergonomic anti-slide handle for efficient gripping
- Convert from clamp to spreader by placing fixed jaw on oppo site end of bar
- New removable jaws for better gripping of workpieces
- Adjustable foot enables clamp to sit upright on the work surface
- Suitable for a wide range of woodworking & DIY projects
- 135 kg of clamping pressure

| Model             | RH-7540     |
|-------------------|-------------|
| Clamping Capacity | 40cm        |
| Bar Material      | Alloy steel |