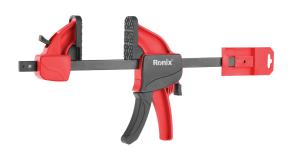

## **Quick Clamp**

RH-7530

- Special steel alloy bar design ensures maximum strength and reduces bending and flexing even under extreme pressure
- Press quick release button to freely slide jaw to any position
- Soft TPR jaw pads grip workpiece to protect surfaces from damage
- Ergonomic anti-slide handle for efficient gripping
- Convert from clamp to spreader by placing fixed jaw on oppo site end of bar
- New removable jaws for better gripping of workpieces
- Adjustable foot enables clamp to sit upright on the work surface
- Suitable for a wide range of woodworking & DIY projects
- 135 kg of clamping pressure