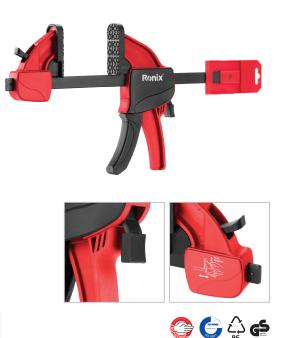

## RH-7525

- Special steel alloy bar design ensures maximum strength and reduces bending and flexing even under extreme pressure
- Press quick release button to freely slide jaw to any position
- Soft TPR jaw pads grip workpiece to protect surfaces from damage
- Ergonomic anti-slide handle for efficient gripping
- Convert from clamp to spreader by placing fixed jaw on oppo site end of bar
- New removable jaws for better gripping of workpieces
- Adjustable foot enables clamp to sit upright on the work surface
- Suitable for a wide range of woodworking & DIY projects
- 135 kg of clamping pressure

| Model             | RH-7525     |
|-------------------|-------------|
| Clamping Capacity | 25cm        |
| Bar Material      | Alloy steel |