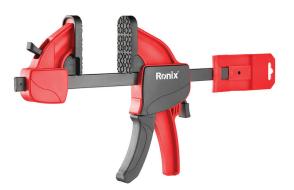

## **Quick Clamp**

RH-7520

- Special steel alloy bar design ensures maximum strength and reduces bending and flexing even under extreme pressure
- Press quick release button to freely slide jaw to any position
- Soft TPR jaw pads grip workpiece to protect surfaces from damage
- Ergonomic anti-slide handle for efficient gripping
- Convert from clamp to spreader by placing fixed jaw on oppo site end of bar
- New removable jaws for better gripping of workpieces
- Adjustable foot enables clamp to sit upright on the work surface
- Suitable for a wide range of woodworking & DIY projects
- 135 kg of clamping pressure

| Model             | RH-7520     |
|-------------------|-------------|
| Clamping Capacity | 20cm        |
| Bar Material      | Alloy steel |