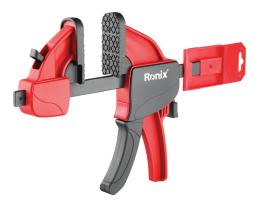

## **Quick Clamp**

## RH-7515

- Special steel alloy bar design ensures maximum strength and reduces bending and flexing even under extreme pressure
- Press quick release button to freely slide jaw to any position
- Soft TPR jaw pads grip workpiece to protect surfaces from damage
- Ergonomic anti-slide handle for efficient gripping
- Convert from clamp to spreader by placing fixed jaw on oppo site end of bar
- New removable jaws for better gripping of workpieces
- Adjustable foot enables clamp to sit upright on the work surface
- Suitable for a wide range of woodworking & DIY projects
- 135 kg of clamping pressure

| Model             | RH-7515     |
|-------------------|-------------|
| Clamping Capacity | 15cm        |
| Bar Material      | Alloy steel |