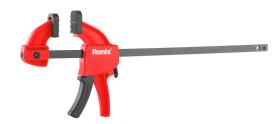

## Quick Release Bar Clamp 250mm

RH-7504

- Special steel alloy bar design ensures maximum strength
- Press quick release button to freely slide jaw to any position
- Soft TPR jaw pads grip workpiece to protect surfaces from damage
- Ergonomic anti-slide handle for efficient gripping
- Convert from clamp to spreader by placing fixed jaw on opposite end of bar
- New removable jaws for better gripping of small workpieces
- Adjustable foot provides added support and enables clamp to sit upright on the work surface
- Ideal for clamping smaller workpieces and working in confined areas
- 20Kg of sustained clamping pressure