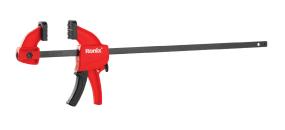

## **Quick Clamp**

## RH-7504

- Special steel alloy bar design ensures maximum strength
- Press quick release button to freely slide jaw to any position
- Soft TPR jaw pads grip workpiece to protect surfaces from damage
- Ergonomic anti-slide handle for efficient gripping
- Convert from clamp to spreader by placing fixed jaw on opposite end of bar
- New removable jaws for better gripping of small workpieces
- Adjustable foot enables clamp to sit upright on the work surface
- Ideal for clamping smaller workpieces and working in confined areas
- 20 kg of clamping pressure

| Model             | RH-7504     |
|-------------------|-------------|
| Clamping Capacity | 25cm        |
| Bar Material      | Steel alloy |