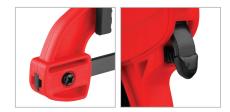

## RH-7503

- Special steel alloy bar design ensures maximum strength
- Press quick release button to freely slide jaw to any position
- Soft TPR jaw pads grip workpiece to protect surfaces from damage
- Ergonomic anti-slide handle for efficient gripping
- Convert from clamp to spreader by placing fixed jaw on opposite end of bar
- New removable jaws for better gripping of small workpieces
- Adjustable foot enables clamp to sit upright on the work surface
- Ideal for clamping smaller workpieces and working in confined areas
- 20 kg of clamping pressure