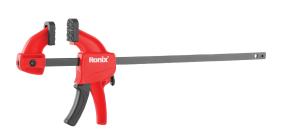

## Quick Clamp

## RH-7503

- Special steel alloy bar design ensures maximum strength
- Press quick release button to freely slide jaw to any position
- Soft TPR jaw pads grip workpiece to protect surfaces from damage
- Ergonomic anti-slide handle for efficient gripping
- Convert from clamp to spreader by placing fixed jaw on opposite end of bar
- New removable jaws for better gripping of small workpieces
- Adjustable foot enables clamp to sit upright on the work surface
- Ideal for clamping smaller workpieces and working in confined areas
- 20 kg of clamping pressure

| Model             | RH-7503     |
|-------------------|-------------|
| Clamping Capacity | 20cm        |
| Bar Material      | Steel alloy |