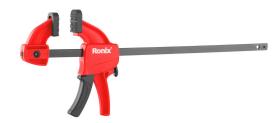

## Quick Release Bar Clamp 150mm

RH-7502

- Special steel alloy bar design ensures maximum strength
- Press quick release button to freely slide jaw to any position
- Soft TPR jaw pads grip workpiece to protect surfaces from damage
- Ergonomic anti-slide handle for efficient gripping
- Convert from clamp to spreader by placing fixed jaw on opposite end of bar
- New removable jaws for better gripping of small workpieces
- Adjustable foot provides added support and enables clamp to sit upright on the work surface
- Ideal for clamping smaller workpieces and working in confined areas
- 20Kg of sustained clamping pressure

| Model             | RH-7502     |
|-------------------|-------------|
| Clamping Capacity | 15cm        |
| Bar Material      | Steel Alloy |