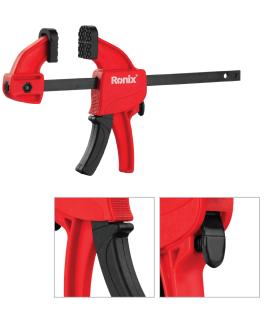

## **Quick Clamp**

## RH-7501

- Special steel alloy bar design ensures maximum strength
- Press quick release button to freely slide jaw to any position
- Soft TPR jaw pads grip workpiece to protect surfaces from damage
- Ergonomic anti-slide handle for efficient gripping
- Convert from clamp to spreader by placing fixed jaw on opposite end of bar
- New removable jaws for better gripping of small workpieces
- Adjustable foot enables clamp to sit upright on the work surface
- Ideal for clamping smaller workpieces and working in confined areas
- 20 kg of clamping pressure