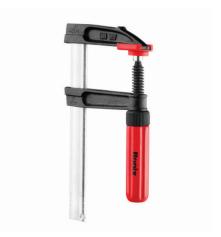

## RH-7213

- Clamping jaws are made of high-quality malleable cast iron
- Plastic caps to prevent scratch marks and pressure points on the workpiece
- Comfortable wooden handle for strong clamping
- Small design for easy handling
- Lighter duty clamp for delicate projects
- Galvanized spindle for longer life and higher pressure in different clamping positions
- Suitable for universal use and high-clamping pressure
- Secures the workpiece for precision cutting, sanding, routing or other applications

| Model             | RH-7213     |
|-------------------|-------------|
| Clamping Capacity | 150mm       |
| Jaw Size          | 80mm        |
| Standard          | DIN 5117    |
| Bar Material      | Steel alloy |