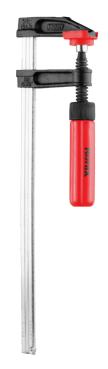

## **Wood F-Clamp**

RH-7212

- Clamping jaws are made of high-quality malleable cast iron
- Plastic caps to prevent scratch marks and pressure points on the workpiece
- Comfortable wooden handle for strong clamping
- Small design for easy handling
- Lighter duty clamp for delicate projects
- Galvanized spindle for longer life and higher pressure in different clamping positions
- Suitable for universal use and high-clamping pressure
- Secures the workpiece for precision cutting, sanding, routing or other applications