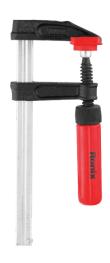

## **Wood F-Clamp**

- Clamping jaws are made of high-quality malleable cast iron
- Plastic caps to prevent scratch marks and pressure points on the workpiece
- Comfortable wooden handle for strong clamping
- Small design for easy handling
- Lighter duty clamp for delicate projects
- Galvanized spindle for longer life and higher pressure in different clamping positions
- Suitable for universal use and high-clamping pressure
- Secures the workpiece for precision cutting, sanding, routing or other applications