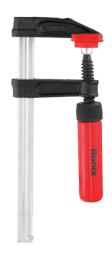

## **Wood F-Clamp**

RH-7210

- Clamping jaws are made of high-quality malleable cast iron
- Plastic caps to prevent scratch marks and pressure points on the workpiece
- Comfortable wooden handle for strong clamping
- Small design for easy handling
- Lighter duty clamp for delicate projects
- Galvanized spindle for longer life and higher pressure in different clamping positions
- Suitable for universal use and high-clamping pressure
- Secures the workpiece for precision cutting, sanding, routing or other applications