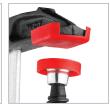

## **Wood F-Clamp**

RH-7210

- Clamping jaws are made of high-quality malleable cast iron
- Plastic caps to prevent scratch marks and pressure points on the workpiece
- Comfortable wooden handle for strong clamping
- Small design for easy handling
- Lighter duty clamp for delicate projects
- Galvanized spindle for longer life and higher pressure in different clamping positions
- Suitable for universal use and high-clamping pressure
- Secures the workpiece for precision cutting, sanding, routing or other applications