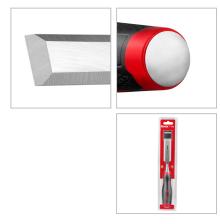

## **Wood Chisel**

**25mm** 

RH-7125

- Tempered High-Chrome Carbon alloy Steel blade for edge retention
- Bevel Edge for woodworking carving multi-purpose use, suitable for all soft wood, hard wood and laminated wood products
- Steel butt designed for heavy pounding with a hammer or
- For your safety, each chisel comes with a safety cap to cover the sharp blades
- Ergonomic TPR handle for great comfort and firm control
- Suitable for carpentry, carving & storage, such as bamboo crafts, wood crafts, wood lathe, shipyard & woodworking

| Model           | RH-7125              |
|-----------------|----------------------|
| size            | 25mm                 |
| Blade Material  | Cr-V                 |
| Handel Material | TPR + PP + Steel cap |