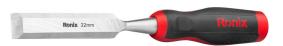

## Wood Chisel

## RH-7122

- Tempered High-Chrome Carbon alloy Steel blade for edge retention
- Bevel Edge for woodworking carving multi-purpose use, suitable for all soft wood, hard wood and laminated wood products
- Steel butt designed for heavy pounding with a hammer or mallet
- For your safety, each chisel comes with a safety cap to cover the sharp blades
- Ergonomic TPR handle for great comfort and firm control
- Suitable for carpentry, carving & storage, such as bamboo crafts, wood crafts, wood lathe, shipyard & woodworking

| Model           | RH-7122              |
|-----------------|----------------------|
| size            | 22mm                 |
| Blade Material  | Cr-V                 |
| Handel Material | TPR + PP + Steel cap |