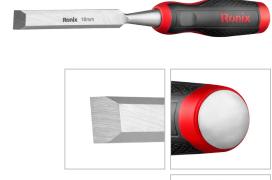

## **Wood Chisel 16mm**

RH-7116

- Tempered High-Chrome Carbon alloy Steel blade for edge retention
- Bevel Edge for woodworking carving multi-purpose use, suitable for all soft wood, hard wood and laminated wood products
- Steel butt designed for heavy pounding with a hammer or
- For your safety, each chisel comes with a safety cap to cover the sharp blades
- Ergonomic TPR handle for great comfort and firm control
- Suitable for carpentry, carving & storage, such as bamboo crafts, wood crafts, wood lathe, shipyard & woodworking

| Model           | RH-7116              |
|-----------------|----------------------|
| size            | 16mm                 |
| Blade Material  | Cr-V                 |
| Handel Material | TPR + PP + Steel cap |