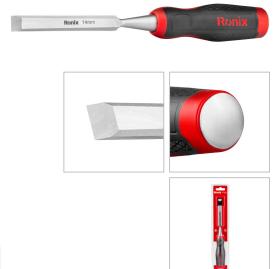

## **Wood Chisel**

**14mm** 

RH-7114

- Tempered High-Chrome Carbon alloy Steel blade for edge retention
- Bevel Edge for woodworking carving multi-purpose use, suitable for all soft wood, hard wood and laminated wood products
- Steel butt designed for heavy pounding with a hammer or
- For your safety, each chisel comes with a safety cap to cover the sharp blades
- Ergonomic TPR handle for great comfort and firm control
- Suitable for carpentry, carving & storage, such as bamboo crafts, wood crafts, wood lathe, shipyard & woodworking

| Model           | RH-7114              |
|-----------------|----------------------|
| size            | 14mm                 |
| Blade Material  | Cr-V                 |
| Handel Material | TPR + PP + Steel cap |