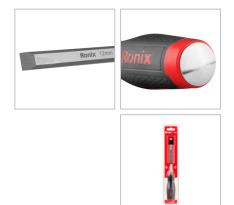

## **Wood Chisel**

**12mm** 

**RH-7112** 

- Tempered High-Chrome Carbon alloy Steel blade for edge retention
- Bevel Edge for woodworking carving multi-purpose use, suitable for all soft wood, hard wood and laminated wood products
- Steel butt designed for heavy pounding with a hammer or
- For your safety, each chisel comes with a safety cap to cover the sharp blades
- Ergonomic TPR handle for great comfort and firm control
- Suitable for carpentry, carving & storage, such as bamboo crafts, wood crafts, wood lathe, shipyard & woodworking

| Model           | RH-7112              |
|-----------------|----------------------|
| size            | 12mm                 |
| Blade Material  | Cr-V                 |
| Handel Material | TPR + PP + Steel cap |