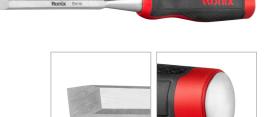

## Wood Chisel

RH-7109

- Tempered High-Chrome Carbon alloy Steel blade for edge retention
- Bevel Edge for woodworking carving multi-purpose use, suitable for all soft wood, hard wood and laminated wood products
- Steel butt designed for heavy pounding with a hammer or mallet
- For your safety, each chisel comes with a safety cap to cover the sharp blades
- Ergonomic TPR handle for great comfort and firm control
- Suitable for carpentry, carving & storage, such as bamboo crafts, wood crafts, wood lathe, shipyard & woodworking

| Model           | RH-7109              |
|-----------------|----------------------|
| size            | 9mm                  |
| Blade Material  | Cr-V                 |
| Handel Material | TPR + PP + Steel cap |