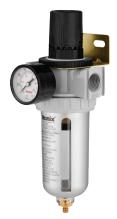

## RH-6901

- Made of high-quality PC, strong and more durable, with long service life
- A multi-function tool with compact design which combines the functions of both air filter and regulator
- With using this filter, you can ensure that only dry air is used for quality output and achieve protection for your air tools
- This air filter regulator can remove solid particles and condensates with compressed air to prepare air properly for many types of compressed air tools and equipment
- With the adjustable pressure control knob, you can easily set the desired pressure between 10 to 120 Psi for more accurate job
- It has a 1/4" air inlet, and can withstand operating temperatures from 5°Cto 60°C
- Site-as close to the unit to be protected as possible

| Model             | RH-6901                  |
|-------------------|--------------------------|
| Temperature Range | 5°C to 60°C /40 to 140 F |
| Pressure Range    | 10-120 Psi               |
| Max Pressure      | 140 Psi (9.9 Kgf/cm2)    |
| Case Material     | P.C                      |
| Supplied in       | Ronix color box          |
| Air Inlet         | 1/4 Inches               |