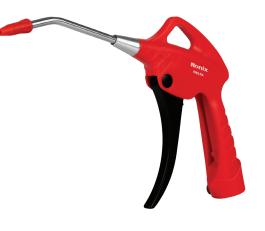

## **Delta Air Blow Gun**

## RH-6702

- Easy to operate gun, just connect to an air compressor; adaptable to air compressor accessories tool to blow dust or water powerfully and use for all applications
- Water and oil resistant body made of POM
- PU tip for effective air spraying on different workpieces
- Big trigger for easy control of the air flow and volume
- An efficient tool with max working pressure of 10 bar can remove and clean an kinds of chip or residual on workpiece
- Brass air inlet for more durability and longer lifetime
- Anti-slip handle is designed with excellent grip for an ergonomic feel and less fatigue
- 100 mm fixed nozzle length ensures access to the normal working places
- A convenient tool for machinery and woodworking workshops and household usage

| Model                | RH-6702                      |
|----------------------|------------------------------|
| Fixed Nozzle Length  | 100 mm                       |
| Overal Length        | 252mm                        |
| Flow Capacity        | 185 L/Min                    |
| Max Working Pressure | 10 Bar                       |
| Sound Level          | 80 DB                        |
| Supplied in          | Ronix blister card           |
| Includes             | Japanese type 20 PM air plug |