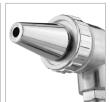

r surfaces without having to stop
- A light-weight solution to small blasting and sealing jobs
- Aluminum gun body, rust-resistant stainless steel nozzle and solid brass cap for durability and longevity
- The brass needle sand precision air cap, is ideal for a fully automized and consistent spray pattern
- A low volume of air and a working pressure up to 150 Psi creates a siphon action that draws abrasive from the bottle for an even spray
- The light-weight aluminum body of the suction gun is suited for your workshop and other field locations

| Model        | RH-6602         |
|--------------|-----------------|
| Cup Capacity | 1000ml          |
| Cup Material | Aluminum        |
| Max Pressure | 150 Psi         |
| Nozzle       | 5.5mm           |
| Supplied in  | Ronix color box |









STEEL NOZZLE (6 &