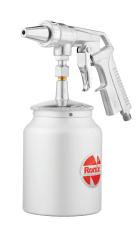

## **Tar Spray Gun**

RH-6602

- Hand-held blaster with 1000cc capacity cup featuring exclusive air valve design, allowing you to tackle a variety of projects with ease
- Hand-held unit for abrasives or liquids
- Pistol grip design for a comfortable grip
- Reduces over spray and allows you to spray larger surfaces without having to stop
- A light-weight solution to small blasting and sealing jobs
- Aluminum gun body, rust-resistant stainless steel nozzle and solid brass cap for durability and longevity
- The brass needle sand precision air cap, is ideal for a fully automized and consistent spray pattern
- A low volume of air and a working pressure up to 150 Psi creates a siphon action that draws abrasive from the bottle for an even spray
- The light-weight aluminum body of the suction gun is suited for your workshop and other field locations

| Model        | RH-6602         |
|--------------|-----------------|
| Cup Capacity | 1000ml          |
| Cup Material | Aluminum        |
| Max Pressure | 150 Psi         |
| Nozzle       | 5.5mm           |
| Supplied in  | Ronix color box |