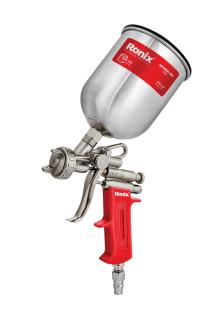

## Air Spray Gun

RH-6416

- High-performance HVLP air sprayer with 2 nozzle sizes including 1.6, 1.8mm and 600 ml capacity cup
- Easy and simple-to-use gravity feed spray gun
- Chrome finished, steel ergonomically-built body with an easy-pull trigger mechanism
- Adjustable trigger stop for consistency of pattern
- The special design helps you to use the paint more easily and effectively
- Precise, high-quality brass cap and stainless spray nozzle are anti-rust and ensure more durability and more pressure
- 600 ml gravity feed design helps with easy clean up and minimizes the waste of material left in the canister
- Polished aluminum housing for light weight and easy clean up
- Ideal for medium adhesive painting of middle or bottom coating, such as woodworking, wall painting and so on

| Model        | RH-6416                              |
|--------------|--------------------------------------|
| Cup Capacity | 600ml                                |
| Cup Material | Aluminum                             |
| Pressure     | 3.5-5Bar                             |
| Nozzle       | 1.6mm                                |
| Supplied in  | Ronix color box                      |
| Includes     | (1) Brush,(1) Spanner,<br>(1) Filter |