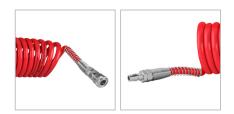

## High Pressure Coil Hose 15m

RH-6116

- The extension hose can be easily attached to the inflator pump and can be installed or removed without additional tools
- Tire coiled air hose is made of high class Steel and PU, which is wear resistant, grease resistant, durable and lightweight
- Long hose can be quickly restored to its original shape, and tangle, helping the hose wear resistance, no longer waste time coiled hose for storage
- Tire air hose can be connected with the inflatable pump, connected to all kinds of blowing wind blowing dust tool, and connected to all kinds of digital display inflatable tool