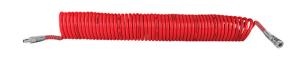

## High Pressure Coil Hose 15m

RH-6116

- The extension hose can be easily attached to the inflator pump and can be installed or removed without additional tools
- Tire coiled air hose is made of high class Steel and PU, which is wear resistant, grease resistant, durable and lightweight
- Long hose can be quickly restored to its original shape, and tangle, helping the hose wear resistance, no longer waste time coiled hose for storage
- Tire air hose can be connected with the inflatable pump, connected to all kinds of blowing wind blowing dust tool, and connected to all kinds of digital display inflatable tool