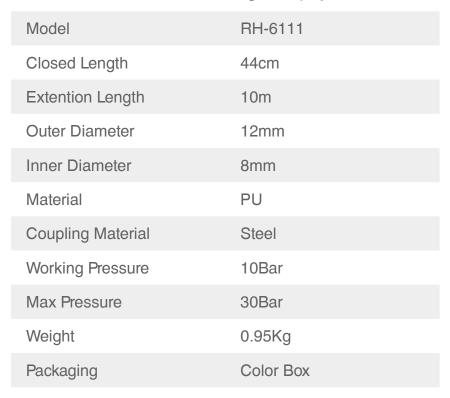

## High Pressure Coil Hose 10m

RH-6111

- The extension hose can be easily attached to the inflator pump and can be installed or removed without additional tools
- Tire coiled air hose is made of high class Steel and PU, which is wear resistant, grease resistant, durable and lightweight
- Long hose can be quickly restored to its original shape, and tangle, helping the hose wear resistance, no longer waste time coiled hose for storage
- Tire air hose can be connected with the inflatable pump, connected to all kinds of blowing wind blowing dust tool, and connected to all kinds of digital display inflatable tool