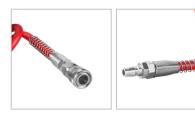

## High Pressure Coil Hose 10m

RH-6111

- The extension hose can be easily attached to the inflator pump and can be installed or removed without additional tools
- Tire coiled air hose is made of high class Steel and PU, which is wear resistant, grease resistant, durable and lightweight
- Long hose can be quickly restored to its original shape, and tangle, helping the hose wear resistance, no longer waste time coiled hose for storage
- Tire air hose can be connected with the inflatable pump, connected to all kinds of blowing wind blowing dust tool, and connected to all kinds of digital display inflatable tool