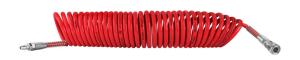

## High Pressure Coil Hose 10m

RH-6111

- The extension hose can be easily attached to the inflator pump and can be installed or removed without additional tools
- Tire coiled air hose is made of high class Steel and PU, which is wear resistant, grease resistant, durable and lightweight
- Long hose can be quickly restored to its original shape, and tangle, helping the hose wear resistance, no longer waste time coiled hose for storage
- Tire air hose can be connected with the inflatable pump, connected to all kinds of blowing wind blowing dust tool, and connected to all kinds of digital display inflatable tool