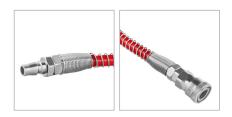

## High Pressure Coil Hose 5m

RH-6106

- The extension hose can be easily attached to the inflator pump and can be installed or removed without additional tools
- Tire coiled air hose is made of high class Steel and PU, which is wear resistant, grease resistant, durable and lightweight
- Long hose can be quickly restored to its original shape, and tangle, helping the hose wear resistance, no longer waste time coiled hose for storage
- Tire air hose can be connected with the inflatable pump, connected to all kinds of blowing wind blowing dust tool, and connected to all kinds of digital display inflatable tool