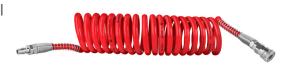

## High Pressure Coil Hose 5m

RH-6106

- The extension hose can be easily attached to the inflator pump and can be installed or removed without additional tools
- Tire coiled air hose is made of high class Steel and PU, which is wear resistant, grease resistant, durable and lightweight
- Long hose can be quickly restored to its original shape, and tangle, helping the hose wear resistance, no longer waste time coiled hose for storage
- Tire air hose can be connected with the inflatable pump, connected to all kinds of blowing wind blowing dust tool, and connected to all kinds of digital display inflatable tool