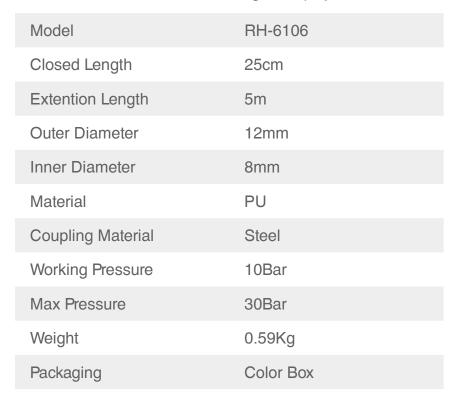

## High Pressure Coil Hose 5m

RH-6106

- The extension hose can be easily attached to the inflator pump and can be installed or removed without additional tools
- Tire coiled air hose is made of high class Steel and PU, which is wear resistant, grease resistant, durable and lightweight
- Long hose can be quickly restored to its original shape, and tangle, helping the hose wear resistance, no longer waste time coiled hose for storage
- Tire air hose can be connected with the inflatable pump, connected to all kinds of blowing wind blowing dust tool, and connected to all kinds of digital display inflatable tool