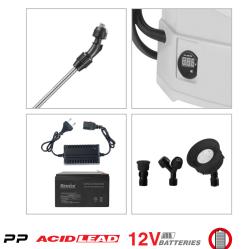

## RH-6020

- TELESCOPIC STAINLESS STEEL LANCE delivers up to 7m of horizontal spray and 3m of vertical spray.
- 1.2 m of hose gives you the length necessary to reach tight areas, around buildings and other obstacles
- Powerful 12V pump, switchable to 3000RPM speeds with up to 80psi pressure delivering both the pressure and throughput
- 3 spraying mode: fog/ fan/ vetical
- 1.2m chemical grade hose
- Suitable for weed-spraying and watering
- Fillet inlet with filter
- Effortless pump driven design
- Free of emissions and whisper-quiet, spray from a 20L transparent tank made from very strong UV-resistant plastic

## HAND TOOLS

| Lance material | STAINLESS STEEL                                                                                                                             |
|----------------|---------------------------------------------------------------------------------------------------------------------------------------------|
| Lance length   | 750 mm                                                                                                                                      |
| Hose Length    | 1200mm                                                                                                                                      |
| Dry net weight | 5.7 kg                                                                                                                                      |
| Includes       | FIVE NOZZLES, A PUMP, A<br>BATTERY, A PAIR OF BELT,<br>A LANCE, A TRIGGER, A<br>CHARGER, A ROCKER,<br>A CONNCETING ROD, A<br>HOSE, A FILTER |
| Supplied in    | color carton                                                                                                                                |