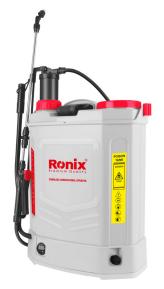

## Sprayer 12V

## RH-6020

- TELESCOPIC STAINLESS STEEL LANCE delivers up to 7m of horizontal spray and 3m of vertical spray.
- 1.2 m of hose gives you the length necessary to reach tight areas, around buildings and other obstacles
- Powerful 12V pump, switchable to 3000RPM speeds with up to 80psi pressure delivering both the pressure and throughput
- 3 spraying mode: fog/ fan/ vetical
- 1.2m chemical grade hose
- Suitable for weed-spraying and watering
- Fillet inlet with filter
- Effortless pump driven design
- Free of emissions and whisper-quiet, spray from a 20L transparent tank made from very strong UV-resistant plastic

| Model                     | RH-6020           |
|---------------------------|-------------------|
| Battery Capacity          | 12V8Ah            |
| Battery Type              | ACID LEAD BATTERY |
| Charger                   | 1.0A              |
| Pump type                 | PRESSURE PUMP     |
| Max Pressure              | 80Psi             |
| Pump power                | 26W               |
| Max Flow                  | 3.1 L/min         |
| Spray Height              | 3m                |
| Horizontal Spray Distance | 7m                |
| Spray type                | fog/ fan/ vetical |
| Hose diameter             | 8mm               |
| Tank volume               | 20 L              |
| Tank Material             | PP                |