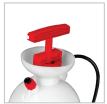

## **Hand Held Pressure Sprayer**

RH-6003

- Highly efficient design with a sturdy and non-corrosive built that will serve you for years to come
- Made of high-quality PE material that allows you to clearly see the remaining liquid capacity scale through the transparent bottle
- The high-quality brass nozzle can adjust the intensity of the water spray from direct injection to fine mist spray
- It is equipped with a comfortable 1.2m hose and extended spray stick, which helps to spray longer distances or inaccessible places
- Ergonomic handle not only reduces fatigue but also facili tates long-time spray operation
- The trigger at the handle can be locked for continuous spraying with a steady amount of water
- Equipped with a safety valve that automatically relieves pressure when the pressure exceeds the desired amount
- Multi-function tool, ideal for cleaning cars, irrigation plants, pet shower, home cleaning