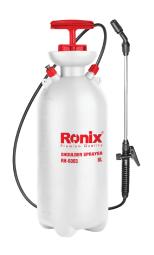

## **Hand Held Pressure Sprayer**

RH-6003

- Highly efficient design with a sturdy and non-corrosive built that will serve you for years to come
- Made of high-quality PE material that allows you to clearly see the remaining liquid capacity scale through the transparent bottle
- The high-quality brass nozzle can adjust the intensity of the water spray from direct injection to fine mist spray
- It is equipped with a comfortable 1.2m hose and extended spray stick, which helps to spray longer distances or inaccessible places
- Ergonomic handle not only reduces fatigue but also facili tates long-time spray operation
- The trigger at the handle can be locked for continuous spraying with a steady amount of water
- Equipped with a safety valve that automatically relieves pressure when the pressure exceeds the desired amount
- Multi-function tool, ideal for cleaning cars, irrigation plants, pet shower, home cleaning