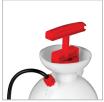

## **Hand Held Pressure Sprayer**

RH-6003

- Highly efficient design with a sturdy and non-corrosive built that will serve you for years to come
- Made of high-quality PE material that allows you to clearly see the remaining liquid capacity scale through the transparent bottle
- The high-quality brass nozzle can adjust the intensity of the water spray from direct injection to fine mist spray
- It is equipped with a comfortable 1.2m hose and extended spray stick, which helps to spray longer distances or inaccessible places
- Ergonomic handle not only reduces fatigue but also facili tates long-time spray operation
- The trigger at the handle can be locked for continuous spraying with a steady amount of water
- Equipped with a safety valve that automatically relieves pressure when the pressure exceeds the desired amount
- Multi-function tool, ideal for cleaning cars, irrigation plants, pet shower, home cleaning