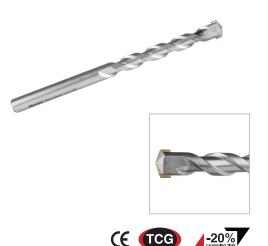

## **Concrete Drill Bit**

RH-5724

- Engineered, Professional-grade German blades
- High-quality, Tungsten Carbide raw material ensures strength and durability
- Super Sharp crown drill head for easy positioning during drilling operation
- Rock carbide tip maximizes carbide surface contact for longer bit life
- Milled U-flutes with deep-cut spiral delivers fast material removal
- Strong carbide tip, tough and durable to penetrate multi-materials including concrete, tile, brick, drywall and other masonry
- Suitable for drilling holes in masonry, concrete, rock, and artificial stone
- Optimized flute design to reduce bit stress and make the bit run cooler
- Centering tip reduces bit walking, allows an optimal hole geometry and provides rounder holes
- Special round shape shank prevents slipping during operation in chuck