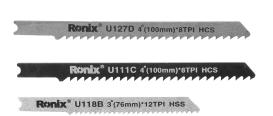

## **Jigsaw Blade Set**

- 5 pcs U SHANK Jig Saw Blade set includes 2Pcs
  T118B HSS jigsaw blade +2Pcs T111C HCS jigsaw blade
  +1Pc T127D HCS jigsaw blade for cutting different kinds of materilas in different JobSites
- Fully hardened, HSS & HCS Material with precision teeth that stays sharp longer
- T-Shank design allows easy blade mount & remove, maximum grip and ongoing stability
- 8 to 12 TPI progressive tooth design secures high endurance, high speed cuts and longer life in varied thicknesses of different materials
- Ideal for accurate, fast, straight & rough cuts used by profes sional carpenters, DIYs, home improvers, electricians, general contractors, roofers, plumbers, frame, drywall & maintenance workers, and general industrial wood workers on all soft wood like cedar, fir, pine and redwood
- 5 blades in one color card package

| Model          | RH-5609                          |
|----------------|----------------------------------|
| Set Type       | 5 pcs T-shank mixed jigsaw blade |
| Blade Type     | 2 T118B HSS jigsaw blades        |
|                | 2 T111C HCS jigsaw blades        |
|                | 1 T127D HCS jigsaw blade         |
| Shank Type     | U-shank                          |
|                | U-shank                          |
|                | U-shank                          |
| Blade Material | HSS                              |
|                | HCS                              |
|                | HCS                              |
|                |                                  |

## **ACCESSORIES**

| Teeth per Inch (TPI)       | 12                                                                                          |
|----------------------------|---------------------------------------------------------------------------------------------|
|                            | 8                                                                                           |
|                            | 8                                                                                           |
| Cutting Thikness Range     | 2.5-6mm                                                                                     |
|                            | 4.0-50 mm                                                                                   |
|                            | 5.0-50 mm                                                                                   |
| Ideal Material for Cutting | Sheet metal and thin metals (ferrous and non-ferrous)                                       |
|                            | Softwood and non-abrasive woodworking materials                                             |
|                            | Aluminum sheets (3-15mm in thickness), Aluminum pipes and profiles (up to 30mm in diameter) |
| Supplied in                | Ronix color card                                                                            |