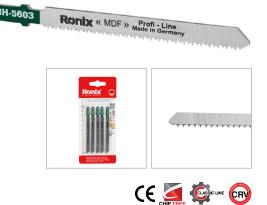

## MDF Jigsaw Blade 100mm

- Engineered, professional grade German blades
- Fully hardened, Chrome vanadium precision teeth that stay sharper longer than the other blades in its class
- T-Shank design allows easy blade mount & remove, maximal grip and on going stability
- 17 TPI progressive tooth design secures high endurance, high speed cuts and longer life in varied thicknesses of different material
- Ideal for accurate, fast, straight & rough cuts used by professional carpenters, DIYs, home improvers, electricians, general contractors, roofers, plumbers, frame, drywall & maintenance workers

• 5 Blades in Blister card Package

| Model                  | RH-5603             |
|------------------------|---------------------|
| Blade Length           | 100mm               |
| Shank Type             | T-Shank             |
| Blade Material         | CR-V                |
| Teeth Per Inch(TPI)    | 17                  |
| Cutting Thikness Range | 3.0-30.0mm          |
| Cutting Material       | MDF/Laminated Board |
| Packaging              | Blister Card        |
| Weight                 | 40gr                |
|                        |                     |