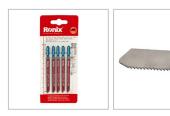

## Metal Jigsaw Blade 100mm

RH-5602

- Engineered, professional grade German blades
- Fully hardened, Chrome vanadium & HSS precision teeth that stay sharper longer than the other blades in its class
- T-Shank design allows easy blade mount & remove, maximal grip and on going stability
- 21 TPI progressive tooth design secures high endurance, high speed cuts and longer life in varied thicknesses of different mater
- Ideal for accurate, fast, straight & rough cuts used by professional carpenters, DIYs, home improvers, electricians, general contractors, roofers, plumbers, frame, drywall & maintenance workers
- 5 Blades in Blister card Package

| Model                  | RH-5602      |
|------------------------|--------------|
| Blade Length           | 100mm        |
| Shank Type             | T-Shank      |
| Blade Material         | HSS          |
| Teeth Per Inch (TPI)   | 21           |
| Cutting Thikness Range | 1.0-3.0mm    |
| Cutting Material       | Steel Sheet  |
| Packaging              | Blister Card |
| Weight                 | 38gr         |
|                        |              |