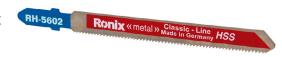

## Metal Jigsaw Blade 100mm

RH-5602

- Engineered, professional grade German blades
- Fully hardened, Chrome vanadium & HSS precision teeth that stay sharper longer than the other blades in its class
- T-Shank design allows easy blade mount & remove, maximal grip and on going stability
- 21 TPI progressive tooth design secures high endurance, high speed cuts and longer life in varied thicknesses of different mater
- Ideal for accurate, fast, straight & rough cuts used by professional carpenters, DIYs, home improvers, electricians, general contractors, roofers, plumbers, frame, drywall & maintenance workers
- 5 Blades in Blister card Package

| Model                  | RH-5602      |
|------------------------|--------------|
| Blade Length           | 100mm        |
| Shank Type             | T-Shank      |
| Blade Material         | HSS          |
| Teeth Per Inch (TPI)   | 21           |
| Cutting Thikness Range | 1.0-3.0mm    |
| Cutting Material       | Steel Sheet  |
| Packaging              | Blister Card |
| Weight                 | 38gr         |
|                        |              |