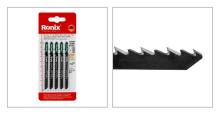

RH-5601

• 5 Blades in Blister card Package

| Model                  | RH-5601      |
|------------------------|--------------|
| Blade Length           | 100mm        |
| Shank Type             | T-Shank      |
| Blade Material         | CR-V         |
| Teeth Per Inch (TPI)   | 6            |
| Cutting Thikness Range | 5.0-50.0mm   |
| Cutting Material       | Wood/Plywood |
| Packaging              | Blister Card |
| Weight                 | 40gr         |
|                        |              |