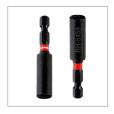

## Impact Power Bit Set 8Pcs

RH-5459

- S2 Impact-Rated Steel for maximum life and a 1/4 Inch hex shank
- 1/4-Inch bit extension with strong magnet to keep bits in place
- 1-Inch precision machined bits are longer and easier to grip
- Extended 4-Inch Phillips and Square bits for hard-to-reach fasteners
- Bits are easy to find and fit securely in the storage case

| Model             | RH-5459                       |
|-------------------|-------------------------------|
| Material          | Bit extension:CRV Bits:S2     |
| Size              | 6.35×25mm                     |
| Туре              | PH1-PH2×2-PH3-SL3-<br>SL4-SL5 |
| Finish Type       | Manganese phosphate           |
| Dimension (L X W) | 83×55×15                      |
| Weight            | 0.08Kg                        |
| Packaging         | Double blister card           |