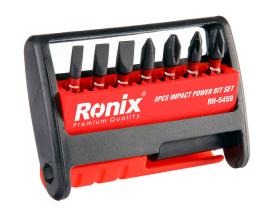

## Impact Power Bit Set 8Pcs

RH-5459

- S2 Impact-Rated Steel for maximum life and a 1/4 Inch hex shank
- 1/4-Inch bit extension with strong magnet to keep bits in place
- 1-Inch precision machined bits are longer and easier to grip
- Extended 4-Inch Phillips and Square bits for hard-to-reach fasteners
- Bits are easy to find and fit securely in the storage case

| Model             | RH-5459                       |
|-------------------|-------------------------------|
| Material          | Bit extension:CRV Bits:S2     |
| Size              | 6.35×25mm                     |
| Туре              | PH1-PH2×2-PH3-SL3-<br>SL4-SL5 |
| Finish Type       | Manganese phosphate           |
| Dimension (L X W) | 83×55×15                      |
| Weight            | 0.08Kg                        |
| Packaging         | Double blister card           |