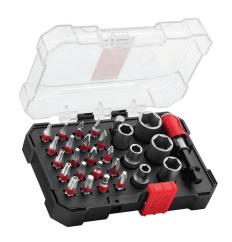

## Socket & Bit Tool Set **28pc**

RH-5451

- High strength S2 steel bits and CRV Sockets provide high torque for greater turning power
- Magnetic bits and sockets with Nicke plating
- Different practical bits type and size for various usage
- 1/4" hex shank driver is suitable for electric screwdriver, hand screwdriver, electric drill
- Hardened high strength tips
- ABS+PS case for easy storage and transportation

| Model               | RH-5451                                                                                                                                                                             |
|---------------------|-------------------------------------------------------------------------------------------------------------------------------------------------------------------------------------|
| Bit/Socket material | BITS S2 MATERIAL<br>SOCKET CRV MATERIAL                                                                                                                                             |
| Bit Holder Size     | Magnetic Quick Release<br>65MM / Drive size: 1/4 inch                                                                                                                               |
| Bits/sockets Size   | Bits 25mm: SL4, SL6,<br>PH1, PH2, PH3, PZ1, PZ2,<br>PZ3,T10, T15, T20, T25,<br>T30, T10, T15, T20, T25,<br>T30, H3, H4 Sockets: 5mm,<br>6mm, 8mm, 10mm, 12mm,<br>13mm Adapter: 25mm |
| Bits type           | Slotted/Phillips/Pozi/Torx/<br>Torx-Proof/Hex                                                                                                                                       |
| Supplied in         | ABS+PS, ENVIRONMENTAL PROTECTION MATERIAL                                                                                                                                           |