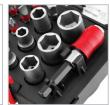

## Socket & Bit Tool Set **28pc**

RH-5451

- High strength S2 steel bits and CRV Sockets provide high torque for greater turning power
- Magnetic bits and sockets with Nicke plating
- Different practical bits type and size for various usage
- 1/4" hex shank driver is suitable for electric screwdriver, hand screwdriver, electric drill
- Hardened high strength tips
- ABS+PS case for easy storage and transportation

| Model               | RH-5451                                                                                                                                                                             |
|---------------------|-------------------------------------------------------------------------------------------------------------------------------------------------------------------------------------|
| Bit/Socket material | BITS S2 MATERIAL<br>SOCKET CRV MATERIAL                                                                                                                                             |
| Bit Holder Size     | Magnetic Quick Release<br>65MM / Drive size: 1/4 inch                                                                                                                               |
| Bits/sockets Size   | Bits 25mm: SL4, SL6,<br>PH1, PH2, PH3, PZ1, PZ2,<br>PZ3,T10, T15, T20, T25,<br>T30, T10, T15, T20, T25,<br>T30, H3, H4 Sockets: 5mm,<br>6mm, 8mm, 10mm, 12mm,<br>13mm Adapter: 25mm |
| Bits type           | Slotted/Phillips/Pozi/Torx/<br>Torx-Proof/Hex                                                                                                                                       |
| Supplied in         | ABS+PS, ENVIRONMENTAL PROTECTION MATERIAL                                                                                                                                           |