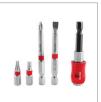

## Socket & Bit Tool Set **28pc**

RH-5451

- High strength S2 steel bits and CRV Sockets provide high torque for greater turning power
- Magnetic bits and sockets with Nicke plating
- Different practical bits type and size for various usage
- 1/4" hex shank driver is suitable for electric screwdriver, hand screwdriver, electric drill
- Hardened high strength tips
- ABS+PS case for easy storage and transportation

| Model               | RH-5451                                                                                                                                                                             |
|---------------------|-------------------------------------------------------------------------------------------------------------------------------------------------------------------------------------|
| Bit/Socket material | BITS S2 MATERIAL<br>SOCKET CRV MATERIAL                                                                                                                                             |
| Bit Holder Size     | Magnetic Quick Release<br>65MM / Drive size: 1/4 inch                                                                                                                               |
| Bits/sockets Size   | Bits 25mm: SL4, SL6,<br>PH1, PH2, PH3, PZ1, PZ2,<br>PZ3,T10, T15, T20, T25,<br>T30, T10, T15, T20, T25,<br>T30, H3, H4 Sockets: 5mm,<br>6mm, 8mm, 10mm, 12mm,<br>13mm Adapter: 25mm |
| Bits type           | Slotted/Phillips/Pozi/Torx/<br>Torx-Proof/Hex                                                                                                                                       |
| Supplied in         | ABS+PS, ENVIRONMENTAL PROTECTION MATERIAL                                                                                                                                           |