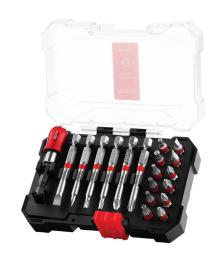

## **Screwdriver Bit Set** 19pc

RH-5450

- High strength S2 steel bits provide high torque for greater turning power
- Magnetic bits with Nicke plating
- Different practical bits type and size for various usage
- 1/4" hex shank driver is suitable for electric screwdriver, hand screwdriver, electric drill
- Hardened high strength tips
- ABS+PS case for easy storage and transportation

| Model           | RH-5450                                                                                                       |
|-----------------|---------------------------------------------------------------------------------------------------------------|
| bit material    | S2                                                                                                            |
| Bit Holder Size | Magnetic Quick Release<br>65mm / Drive size: 1/4 inch                                                         |
| bit sizes       | 25mm: SL4, SL6, PH1,<br>PH2, PZ1, PZ2, T20, T20,<br>T15, T15, H3, H4<br>65mm: SL4, SL6, PH2,<br>PZ2, T15, T20 |
| Bits type       | Slotted/Phillips/Pozi/Torx/<br>Torx-Proof/Hex                                                                 |
| Supplied In     | ABS+PS, ENVIRONMENTAL PROTECTION MATERIAL                                                                     |