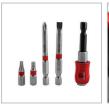

## **Screwdriver Bit Set** 19pc

RH-5450

- High strength S2 steel bits provide high torque for greater turning power
- Magnetic bits with Nicke plating
- Different practical bits type and size for various usage
- 1/4" hex shank driver is suitable for electric screwdriver, hand screwdriver, electric drill
- Hardened high strength tips
- ABS+PS case for easy storage and transportation

| Model           | RH-5450                                                                                                       |
|-----------------|---------------------------------------------------------------------------------------------------------------|
| bit material    | S2                                                                                                            |
| Bit Holder Size | Magnetic Quick Release<br>65mm / Drive size: 1/4 inch                                                         |
| bit sizes       | 25mm: SL4, SL6, PH1,<br>PH2, PZ1, PZ2, T20, T20,<br>T15, T15, H3, H4<br>65mm: SL4, SL6, PH2,<br>PZ2, T15, T20 |
| Bits type       | Slotted/Phillips/Pozi/Torx/<br>Torx-Proof/Hex                                                                 |
| Supplied In     | ABS+PS, ENVIRONMENTAL PROTECTION MATERIAL                                                                     |