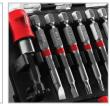

## **Screwdriver Bit Set** 19pc

RH-5450

- High strength S2 steel bits provide high torque for greater turning power
- Magnetic bits with Nicke plating
- Different practical bits type and size for various usage
- 1/4" hex shank driver is suitable for electric screwdriver, hand screwdriver, electric drill
- Hardened high strength tips
- ABS+PS case for easy storage and transportation

| Model           | RH-5450                                                                                                       |
|-----------------|---------------------------------------------------------------------------------------------------------------|
| bit material    | S2                                                                                                            |
| Bit Holder Size | Magnetic Quick Release<br>65mm / Drive size: 1/4 inch                                                         |
| bit sizes       | 25mm: SL4, SL6, PH1,<br>PH2, PZ1, PZ2, T20, T20,<br>T15, T15, H3, H4<br>65mm: SL4, SL6, PH2,<br>PZ2, T15, T20 |
| Bits type       | Slotted/Phillips/Pozi/Torx/<br>Torx-Proof/Hex                                                                 |
| Supplied In     | ABS+PS, ENVIRONMENTAL PROTECTION MATERIAL                                                                     |